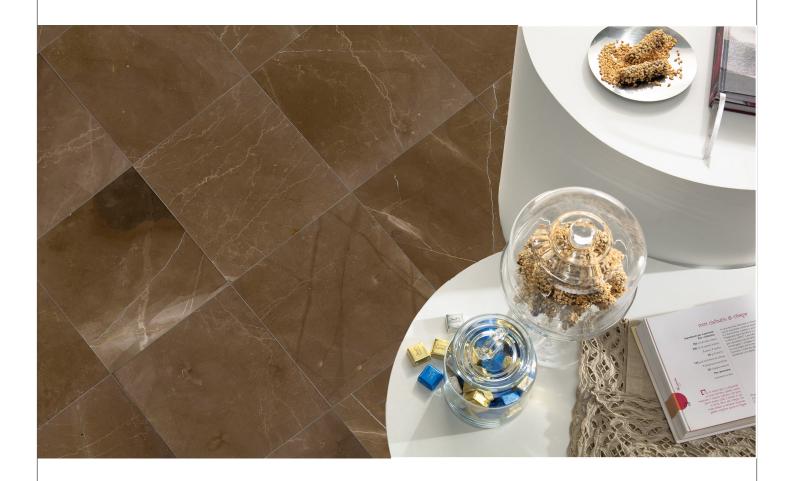

## **BROWN SUEDE**

## SP

| RECOMMENDED APPLICATIONS |                          |                                       |  |  |
|--------------------------|--------------------------|---------------------------------------|--|--|
| FLOORS &<br>WALLS        | SHOWER FLOORS &<br>WALLS | EXTERIOR PAVING<br>FREEZE THAW STABLE |  |  |
| YES                      | YES                      | NO                                    |  |  |

| TECHNICAL SPECIFICATIONS |                  |                     |                        |  |
|--------------------------|------------------|---------------------|------------------------|--|
| COMPRESSIVE<br>STRENGTH  | TENSILE STRENGTH | WATER<br>ABSORPTION | BULK<br>DENSITY        |  |
| 123 MPa                  | 17.4 MPa         | 0.27%               | 2660 kg/m <sup>3</sup> |  |