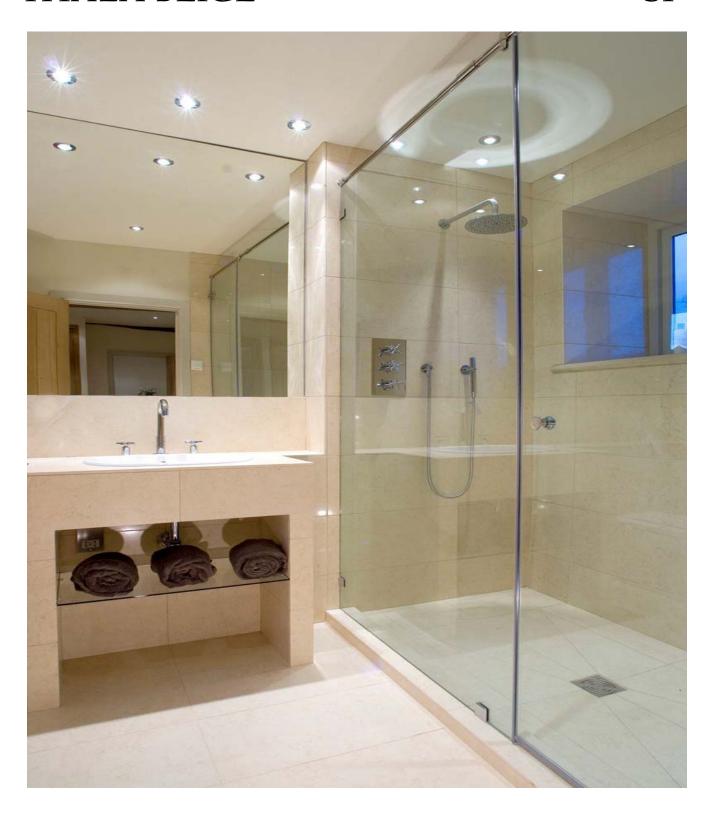

## THALA BEIGE

## SP

THALA BEIGE is a Tunisian Limestone that emits a warm and inviting atmosphere in many different settings.

## STOCKED SIZES

12" x 24" x 3/8" Honed

12" x 24" x 3/8" Stardust

12" x 24" x 3/8" Woven

12" x 24" x 3/8' Scored Smooth

Honed

12" Pencil Honed & Polished

| RECOMMENDED APPLICATIONS |                          |                                       |  |  |
|--------------------------|--------------------------|---------------------------------------|--|--|
| FLOORS &<br>WALLS        | SHOWER FLOORS &<br>WALLS | EXTERIOR PAVING<br>FREEZE THAW STABLE |  |  |
| YES                      | YES                      | NO                                    |  |  |